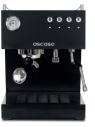

## STEEL

The STEEL range goes one step further and transcends the Home use. It is a semi-professional coffee machine for home, offices, and even the Hospitality channel.

It was designed in all its versions (UNO, DUO AND TRIO) and it is offered in a robust industrial bodywork that meets the requirements of the expert user. It is manufactured with the highest quality materials, and a minimum use of plastic. The standard version is equipped with a Ø 60mm filter holder and electronic temperature control.

## **MODELS**

UNO BLACK DUO E

DUO BLACK

TRIO BLACK

| TECHNICAL DATA          | UNO             | DUO             | TRIO            |
|-------------------------|-----------------|-----------------|-----------------|
| Dimensions (mm)         | 270-360-<br>315 | 245-345-<br>280 | 480-360-<br>315 |
| Power (W)               | 1052            | 2068            | 3112            |
| Weight (kg)             | 12              | 15              | 21              |
| Water capacity (L)      | 2               | 2               | 2+2             |
| Body                    | Metal           | Metal           | Metal           |
| Pump pressure (atm)     | 20              | 20              | 20              |
| Thermostat coffee/steam | Electronic      | Electronic      | 100ºC           |