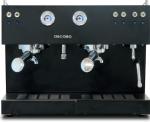

## STEEL

The STEEL range goes one step further and transcends the Home use. It is a semi-professional coffee machine for home, offices, and even the Hospitality channel.

It was designed in all its versions (UNO, DUO AND TRIO) and it is offered in a robust industrial bodywork that meets the requirements of the expert user. It is manufactured with the highest quality materials, and a minimum use of plastic. The standard version is equipped with a Ø 60mm filter holder and electronic temperature control.

## **MODELS**

UNO BLACK DUO E

DUO BLACK

TRIO BLACK

| TECHNICAL DATA          | UNO             | DUO             | TRIO            |
|-------------------------|-----------------|-----------------|-----------------|
| Dimensions (mm)         | 270-360-<br>315 | 245-345-<br>280 | 480-360-<br>315 |
| Power (W)               | 1052            | 2068            | 3112            |
| Weight (kg)             | 12              | 15              | 21              |
| Water capacity (L)      | 2               | 2               | 2+2             |
| Body                    | Metal           | Metal           | Metal           |
| Pump pressure (atm)     | 20              | 20              | 20              |
| Thermostat coffee/steam | Electronic      | Electronic      | 100ºC           |