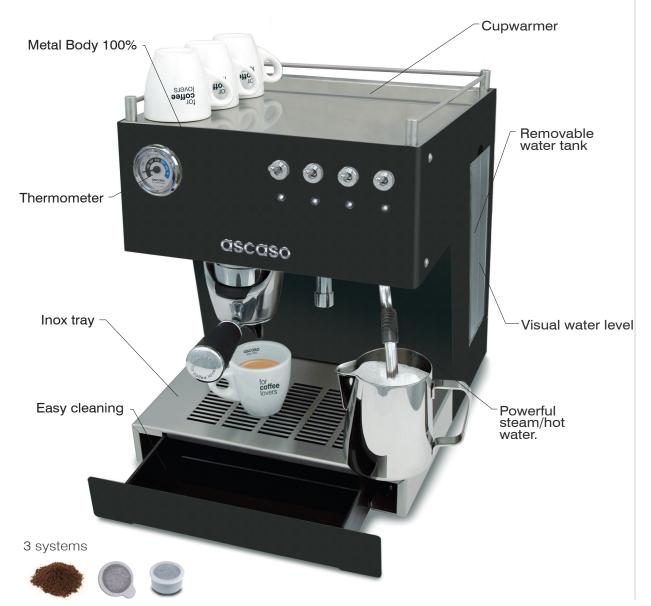

## STEEL

The STEEL range goes one step further and transcends the Home use. It is a semi-professional coffee machine for home, offices, and even the Hospitality channel.

It was designed in all its versions (UNO, DUO AND TRIO) and it is offered in a robust industrial bodywork that meets the requirements of the expert user. It is manufactured with the highest quality materials, and a minimum use of plastic. The standard version is equipped with a Ø 60mm filter holder and electronic temperature control.

**Thermodinamic group** with PID control. **Thermal stability**. Quality in cup. Less limescale build-up. Stainless steel circuit reduces limescale build-up. Unlimited steam.

**Healthy 100%**. AISI 316 stainless steel water circuit. No metal migration in water. Complies with European standard EN 16889.

**Clean water**. Here it is constantly renewed and clean for every coffee. The taste and smell of the coffee are unaffected.

## Thermoblock group.

Professional group.State-of-the-art technology. Healthy 100%, great thermal stability, clean water, less lime, unlimited steam, ...