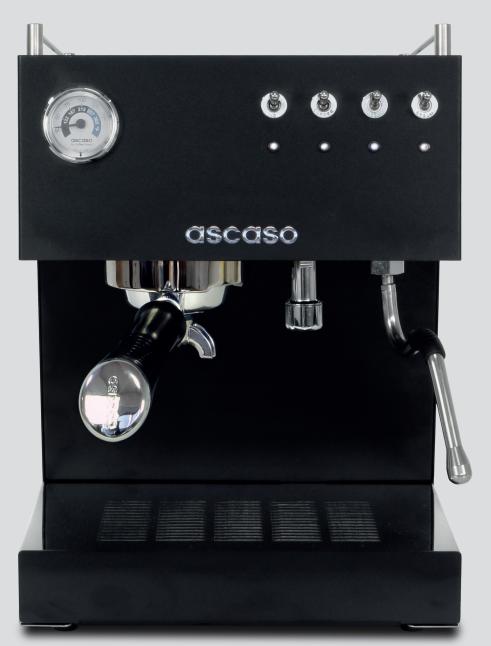

## STEEL

The STEEL range goes one step further and transcends the Home use. It is a semi-professional coffee machine for home, offices, and even the Hospitality channel.

It was designed in all its versions (UNO, DUO AND TRIO) and it is offered in a robust industrial bodywork that meets the requirements of the expert user. It is manufactured with the highest quality materials, and a minimum use of plastic. The standard version is equipped with a Ø 60mm filter holder and electronic temperature control.

## **MODELS**

UNO BLACK DUO E

DUO BLACK

TRIO BLACK

| TECHNICAL DATA          | UNO             | DUO             | TRIO            |
|-------------------------|-----------------|-----------------|-----------------|
| Dimensions (mm)         | 270-360-<br>315 | 245-345-<br>280 | 480-360-<br>315 |
| Power (W)               | 1052            | 2068            | 3112            |
| Weight (kg)             | 12              | 15              | 21              |
| Water capacity (L)      | 2               | 2               | 2+2             |
| Body                    | Metal           | Metal           | Metal           |
| Pump pressure (atm)     | 20              | 20              | 20              |
| Thermostat coffee/steam | Electronic      | Electronic      | 100ºC           |