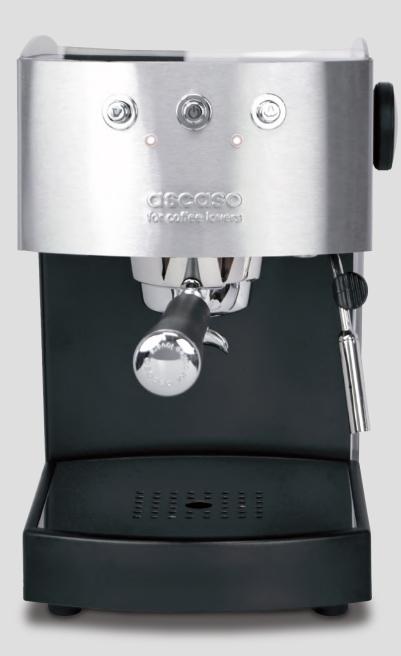

## ARC

Simplicity and efficiency

An Intermediate model. It is equipped the same technical features as our Dream model. Manufactured with the highest quality materials (stainless steel and brass) and a metallic body.