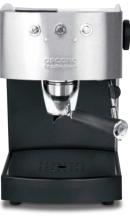

## ARC

Simplicity and efficiency

An Intermediate model. It is equipped the same technical features as our Dream model. Manufactured with the highest quality materials (stainless steel and brass) and a metallic body.

## MODELS

ARC PF

| TECHNICAL DATA          | Basic                               |
|-------------------------|-------------------------------------|
| Dimensions (mm)         | 220/320/280                         |
| Power (W)               | 1050                                |
| Weight (kg)             | 9                                   |
| Water capacity (L)      | 2                                   |
| Body                    | Metal+Inox                          |
| Pump pressure (atm)     | 20                                  |
| Thermostat coffee/steam | 98º/165º                            |
|                         | See complete data at www.ascaso.com |