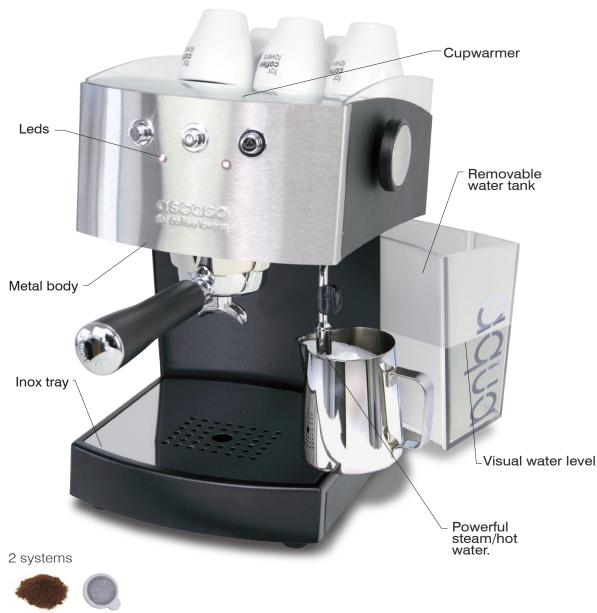

## ARC

Simplicity and efficiency

An Intermediate model. It is equipped the same technical features as our Dream model. Manufactured with the highest quality materials (stainless steel and brass) and a metallic body.



**Thermodinamic group**. **Thermal stability**. Quality in cup. Less limescale build-up. Stainless steel circuit reduces limescale build-up. Unlimited steam.



**Healthy 100%**. AISI 316 stainless steel water circuit. No metal migration in water. Complies with European standard EN 16889.



**Clean water**. Here it is constantly renewed and clean for every coffee. The taste and smell of the coffee are unaffected.



## MAIN FEATURES





## MODELS





ARC PF

| TECHNICAL DATA          | Basic                               |
|-------------------------|-------------------------------------|
| Dimensions (mm)         | 220/320/280                         |
| Power (W)               | 1050                                |
| Weight (kg)             | 9                                   |
| Water capacity (L)      | 2                                   |
| Body                    | Metal+Inox                          |
| Pump pressure (atm)     | 20                                  |
| Thermostat coffee/steam | 98º/165º                            |
|                         | See complete data at www.ascaso.com |

Ascaso Factory / ascaso@ascaso.com / www.ascaso.com