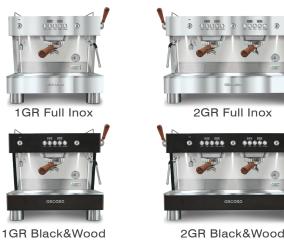

### MODELS

2GR White&Wood

**3GR Full Inox** 

| TECHNICAL DATA          | 1GR                                 | 2GR           | 3GR           |
|-------------------------|-------------------------------------|---------------|---------------|
| Dimensions (mm)         | 440/450/540                         | 700/475/535   | 920/475/535   |
| Boiler power (230 V)    | 1200W 50-60Hz                       | 3500W 50-60Hz | 3500W 50-60Hz |
| Coffee groups power (W) | 1000                                | 1000 x 2      | 1000 x 3      |
| Weidht (kg)             | 40                                  | 71            | 93            |
| Boiler capacity (L)     | 6                                   | 8             | 8             |
| Steam                   | 1                                   | 2             | 2             |
| Water                   | 1                                   | 1             | 1             |
|                         | See complete date at www.ceecee.com |               |               |

See complete data at www.ascaso.com

1GR Full Inox

.....

1GR White&Wood