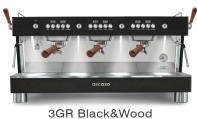

### MODELS

2GR White&Wood

**3GR Full Inox** 

| TECHNICAL DATA          | 1GR                                 | 2GR           | 3GR           |
|-------------------------|-------------------------------------|---------------|---------------|
| Dimensions (mm)         | 440/450/540                         | 700/475/535   | 920/475/535   |
| Boiler power (230 V)    | 1200W 50-60Hz                       | 3500W 50-60Hz | 3500W 50-60Hz |
| Coffee groups power (W) | 1000                                | 1000 x 2      | 1000 x 3      |
| Weidht (kg)             | 40                                  | 71            | 93            |
| Boiler capacity (L)     | 6                                   | 8             | 8             |
| Steam                   | 1                                   | 2             | 2             |
| Water                   | 1                                   | 1             | 1             |
|                         | See complete date at www.ceecee.com |               |               |