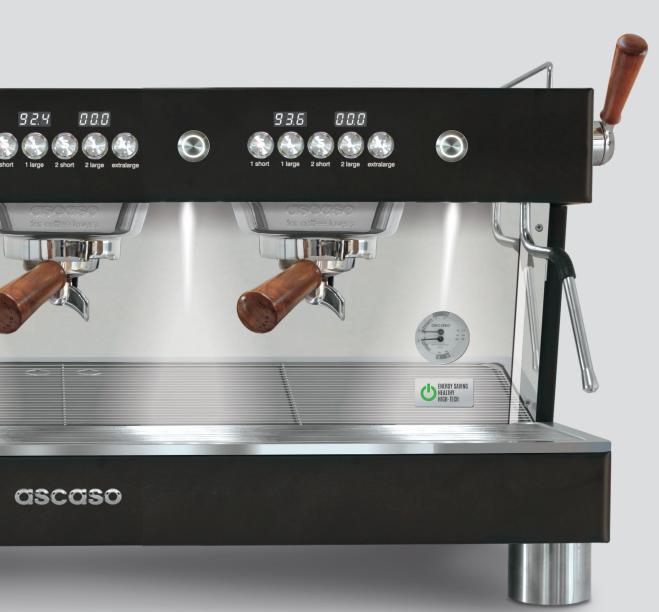

## MAIN FEATURES

Multi Group technology (on/off by group). Professional Thermodynamic Groups.

Independent steam boiler. Stainless steel Aisi 316. Extremely sturdy. Large capacity.

**External Pid control** (+ 0,1°C) each group and steam boiler.

External timer for each group.

Digital Display in each group Multiple functions. Total control.

Thermal lagging on steam boiler and groups.

Thermal stability (+-0,5°C).

Dynamic preheating (coffee groups).

#### High performance

volumetric pump. Constant pressure even after a prolonged and simultaneous use of more groups.

**Powerful steamer** (10 mm anti-lime scale tube. Stainless Steel. Cool touch).

High-precision filters in AISI 304 stainless steel.

Active cup warmer. (Plus model)

Designed for baristas: joystick steam controls, LED in work area, 5 volume selections, Pid controls...

Different colours and customization options.