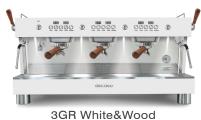

### MODELS

2GR White&Wood

**3GR Full Inox** 

| TECHNICAL DATA          | 1GR                                 | 2GR           | 3GR           |
|-------------------------|-------------------------------------|---------------|---------------|
| Dimensions (mm)         | 440/450/540                         | 700/475/535   | 920/475/535   |
| Boiler power (230 V)    | 1200W 50-60Hz                       | 3500W 50-60Hz | 3500W 50-60Hz |
| Coffee groups power (W) | 1000                                | 1000 x 2      | 1000 x 3      |
| Weidht (kg)             | 40                                  | 71            | 93            |
| Boiler capacity (L)     | 6                                   | 8             | 8             |
| Steam                   | 1                                   | 2             | 2             |
| Water                   | 1                                   | 1             | 1             |
|                         | See complete date at www.ceecee.com |               |               |