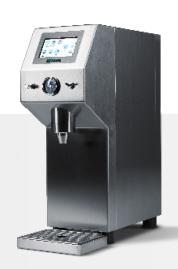

# **SIMPLE & CLEAN**

The modern touch display works intuitively and cleaning is menu-driven. Übermilk is handmade in Germany and is now represented in over 20 countries.

### 2. WHAT FUNCTIONS DOES ÜBERMILK HAVE?

- ✓ Individually adjustable foam consistency and temperature
- ✓ External milk storage (container/bag-in-box in refrigerator)
- "Endless draw button" for high operating phases
- ✓ 6 different portion sizes (quantity freely assignable)
- ✓ Hot and cold milk dispenser function
- Password-protected quantity and temperature setting
- Latte macchiato timer for a consistent foam-milk ratio

# **DIMENSIONS**

Width: 18cm Height: 54cm Depth: 48,5cm Weight: 25kg

# CASE

Übermilk is available in the following colors:

Silver (stainless steel) White Black

Customization and special colors on request.