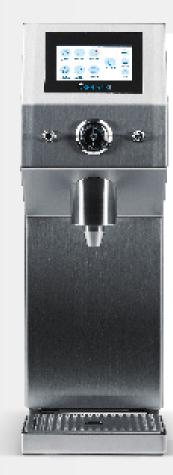

# **SIMPLE & CLEAN**

The modern touch display works intuitively and cleaning is menu-driven. Übermilk is handmade in Germany and is now represented in over 20 countries.

### 2. WHAT FUNCTIONS DOES ÜBERMILK HAVE?

- ✓ Individually adjustable foam consistency and temperature
- ✓ External milk storage (container/bag-in-box in refrigerator)
- "Endless draw button" for high operating phases
- ✓ 6 different portion sizes (quantity freely assignable)
- ✓ Hot and cold milk dispenser function
- Password-protected quantity and temperature setting
- Latte macchiato timer for a consistent foam-milk ratio

# **DIMENSIONS**

Width: 18cm Height: 54cm Depth: 48,5cm Weight: 25kg

# CASE

Übermilk is available in the following colors:

Silver (stainless steel) White Black

Customization and special colors on request.