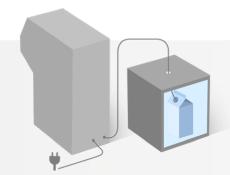

### 2. WHAT FUNCTIONS DOES ÜBERMILK HAVE?

- ✓ Individually adjustable foam consistency and temperature
- ✓ External milk storage (container/bag-in-box in refrigerator)
- "Endless draw button" for high operating phases
- ✓ 6 different portion sizes (quantity freely assignable)
- ✓ Hot and cold milk dispenser function
- Password-protected quantity and temperature setting
- Latte macchiato timer for a consistent foam-milk ratio

#### Access for milk hose

(∅: 8mm / Length: 200cm) to connect with refrigerator / milk source.