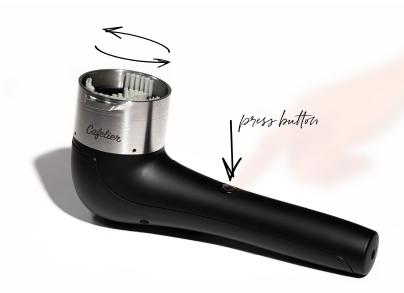

## Quick, effective

- One cleaning cycle lasts 10 seconds.
- Brush rotates 35x.

2

| CAFELIER C2 professional |                                                                                                                              |
|--------------------------|------------------------------------------------------------------------------------------------------------------------------|
| Model                    | C2                                                                                                                           |
| Compatibility            | Suits for more than 70% of the espresso machine market (find your machine in the scroll up menu on our website)              |
| Cleaning duration        | In 10 seconds of cleaning, brush rotates 35x                                                                                 |
| Input voltage            | 220 - 240 V, 50 - 60 Hz                                                                                                      |
| Operating voltage        | 11,1 ∨                                                                                                                       |
| Battery technology       | Li-lon                                                                                                                       |
| Battery autonomy         | 350 cycles on one charge                                                                                                     |
| Battery Charging time    | 30 minutes                                                                                                                   |
| Warranty                 | 12 - month                                                                                                                   |
| Product dimentions       | 240 x 100 mm                                                                                                                 |
| Product net weight       | 680 g                                                                                                                        |
| Extras                   | Anti-slip material with a soft-touch paint<br>coating, stainless steel, water-resistance,<br>blind filter added to a package |