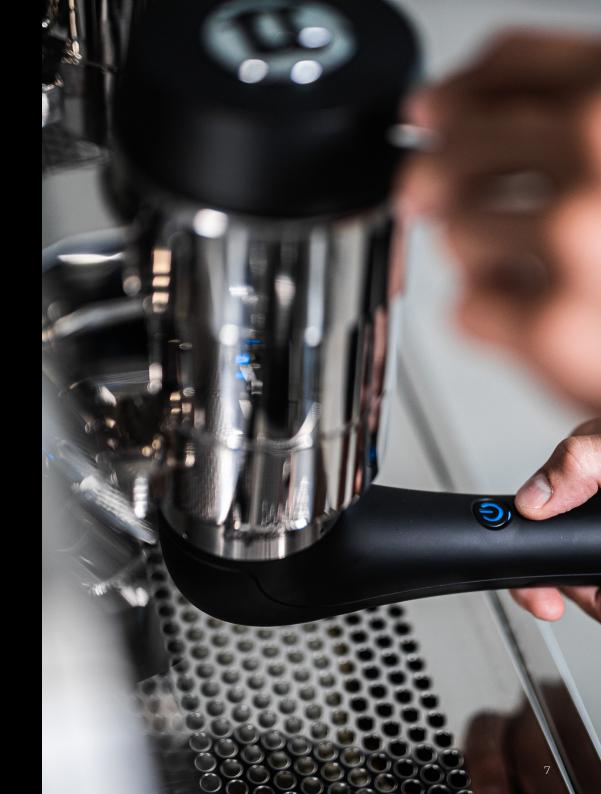

## Easy to Get Great Results

- Speeds up the cleaning process.
- Easy attachment to the espresso machine.
- Reduces coffee build up in group head filter.

## Quick, effective

- One cleaning cycle lasts 10 seconds.
- Brush rotates 35x.

2