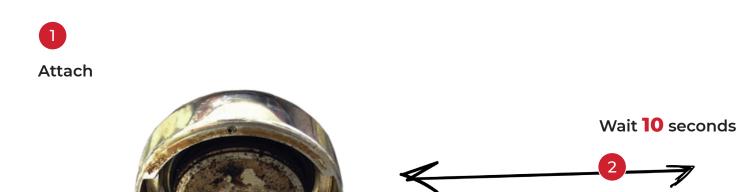

## Quick, effective

- One cleaning cycle lasts 10 seconds.
- Brush rotates 35x.

2

# HOW IT WORKS just like that

After 50 coffees made

After Cafelier does its job

4 5