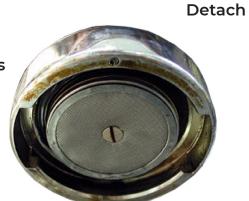

# HOW IT WORKS just like that

After 50 coffees made

After Cafelier does its job

4 5

# DID YOU KNOW?

- That manual cleaning can cause to serious injury burns risk for baristas hands?
- That cleaning your machine will save power and help you avoid costly repairs or a full replacement of your coffee machine?
- That your cups are starting to taste inexplicablydirty or have burnt taste if you not clean your espresso machine during the working time?
- By using a patented brush cleaning method, the product successfully removes impurities and burnt coffee residues from the coffee machine group head filter.
- By regularly cleaning your machine you will not only be adding years to its lifespan, but you'll also be guaranteeing great tasting and quality coffee cup after cup.