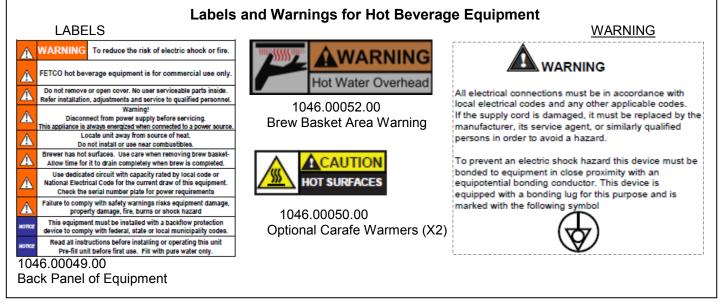

#### SAFETY & HYGIENE DIRECTIONS- CE EQUIPMENT

- 1. This appliance is only intended for brewing coffee or tea only.
- 2. Except for the descaling procedure: do not pour liquid other than water into the appliance, this may damage the heater. Do not run appliance dry, always pour in water to top off tank after long periods of non-use.
- 3. Appliances connected to the water mains by detachable must use the new hose-sets supplied with the appliance that old hose-sets should not be reused. Use a hose set compliant to IEC 61770 for this connection.
- 4. Access to the service area is restricted to persons having safety/hygiene knowledge and practical experience of the coffee brewer. This appliance must be installed in locations where it can be overseen by trained personnel.
- 5. For proper operation, install this appliance only indoors where the temperature is between 10°-35°C or 50-95°F. Drain and remove all liquid from equipment and lines if exposed to freezing temperatures.
- 6. All commercial cooking equipment, including this unit, is not intended for use by children or persons with reduced physical, sensory, or mental capabilities. Ensure proper supervision of children and keep them away from the unit. Children should be supervised to ensure that they do not play hot beverage equipment.
- 7. This unit must be installed and serviced by qualified personnel only.
- 8. Installation must conform to all local electrical and plumbing codes. Installation by unqualified personnel will void the unit warranty and may lead to electric shock or burn, as well as damage to unit and/or its surroundings.
- 9. If the power cord requires repair or replacement-it must be performed by the manufacturer or authorized service personnel with the specified cord only from the manufacturer in order to avoid a hazard.
- 10. The appliance must be disconnected from its power source during service and when replacing parts. During service an operator must be able to check from any position that the plug remains removed. If this is not possible, an electrical disconnection with a locking system in the isolated position shall be provided.
- 11. Review the dimensions for the unit and verify that it will fit properly in the space intended for it. Verify that the counter or table will support the total weight of the brewer and dispensers when filled (See: Technical Data). Brewers require a sturdy supported surface for operation. Locate operating brewer in a horizontal position only. When the brewer is in position-level it front to back as well as side-to-side. Brewer must be leveled to operate correctly.

Do not tilt appliance more than 10° to insure safe operation. Do not move brewers when filled.

- 12. The A-weighted sound pressure level is below 70 dB.
- 13. Unit is for protected indoor use only. Do not steam clean or use excessive water on unit
- 14. This unit is not "jet-proof" construction. **Do not pressure wash or use jet spray to clean this unit and do not install the appliance in an area which water jet could be used**.
- 15. The unit is not waterproof -do not submerge or saturate with water.

Equipment exposed to flood and contaminated must not be used due to electrical and food safety. Do not operate if unit has been submerged or saturated with water.

Do not operate unit if freezing occurred