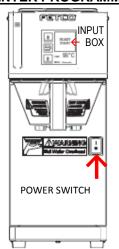

#### **Electricians Instructions**

Commercial kitchen equipment should be provided with a dedicated circuit.

Verify if power switch turned "OFF"

CBS-2121 must be manually filled before plugging it in.

Follow startup directions on the following page before plugging in unit

#### TO ENTER PROGRAMMING

-TURN POWER SWITCH TO "OFF"

\_TURN POWER SWITCH "ON"

display
--IMMEDIATELY—
ouch & Hold the INPUT BOX on the

OPENING SCREEN will

+ NEXT

- exit

MODE AUTOMATIC