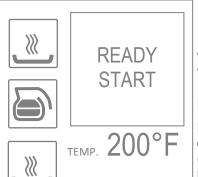

#### **Ready To Brew**

HEATING COMPLETE

**READY TO BREW** 

START icon is visible

READY START

TEMP. 200°F

MODE Automatic

**HEATING-**Two heating conditions are displayed:

<u>"HEATING"-"START"</u> is enabled when tank temp is within 1°C/2°F of the setpoint of the temperature sensor located in the hot water tank (the "READY-START" box is displayed)