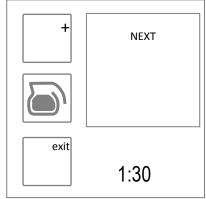

**SEVENTH SCREEN** 

Set Drip-Delay: Full Batch (Batch #1)
Touch the + or – box to set
drip-delay for full batch timing
Default is 1:30min.

Drip-Delay range is 0:30min to 8:20min

Press NEXT to go to the eighth programming screen-OR-press exit to save settings & leave