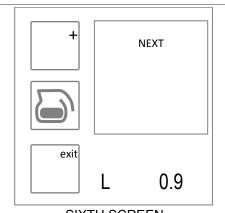

<u>SIXTH SCREEN</u> Set Half-Batch (Batch #2) Volume.

Touch the + or – box to set HALF- BATCH volume Default is 0.9 liter.

Volume range is 0.5 to 2.5 liters

Press NEXT to go to the seventh programming screen-OR-press exit to save settings & leave