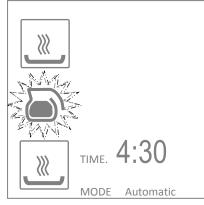

Brewer in Automatic Mode

Upper warmer icon: "OFF"

After touching "START"-carafe icon flashes to show "Brew In Progress" Brewer continues drip-out from brew basket until completed. -STOP" icon stops brew, Brew Time (customer adjustable) (4:30min+1:30min sec drip) is based upon flow rate and volume selected.

4) Brewer is in drip-delay mode, 1:30min time-out Carafe icon steady. Outer frame flashes to show drip-out