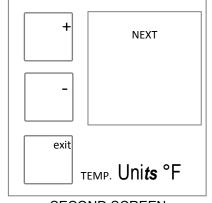

Touch top-left [+] tab to return controls to AUTOMATIC mode

Manual

MODE

exit

-Press NEXT to go to second programming screen-OR-press exit to save settings & leave

SECOND SCREEN

Tank temperature units.

Touch the + or – box to toggle from degrees Celsius or Fahrenheit

Press NEXT to go to third programming screen-OR-press exit to save settings & leave

THIRD SCREEN
Set units of measure.

Touch the + or – box to toggle from ounces to liters

-Default is liters

Press NEXT to go to fourth programming screen-OR-press exit to save settings & leave