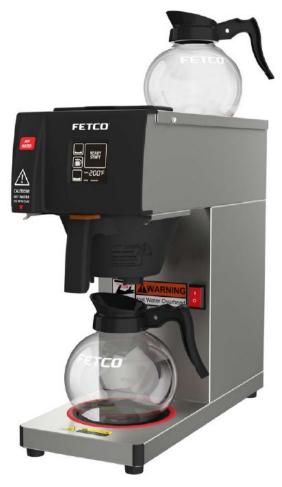

## FETCO® User's Guide and Operator Instructions

FETCO ZURICH™ TS Automatic Touchscreen Coffee Brewer with Pourover Feature

FETCO CBS-2121 ZURICH TS with decanter warmers

FETCO CBS-2121 ZURICH TS for thermal decanters

#### **Specifications**

Model: CBS-2121.Specifications for automatic coffee brewer with pourover feature and hot water service Description & Features

- Automatic fill coffee brewer-with pourover and hot water service designed for 64 fl. oz. carafes.
- · Hot water service is available only in Automatic Mode-and is disabled in Manual Mode and during brewing.
- Warmer models use self-regulating solid state PTC Semiconductor type heaters
- Two fully programmable batch sizes; preset for full and half batch. Each may be set by to any volume
- · User adjustable drip delay time with screen status display