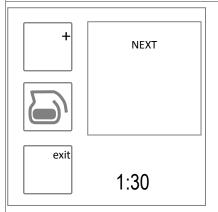

4) Brewer is in drip-delay mode, 1:30min time-out Carafe icon steady. Outer frame flashes to show drip-out

**SEVENTH SCREEN** 

Set Drip-Delay: Full Batch (Batch #1)
Touch the + or – box to set
drip-delay for full batch timing
Default is 1:30min.

Drip-Delay range is 0:30min to 8:20min

Press NEXT to go to the eighth programming screen-OR-press exit to save settings & leave