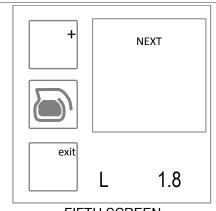

FIFTH SCREEN
Set Full Batch (Batch #1) Volume.

Touch the + or – box to set FULL BATCH volume Default is 1.8 liter.

Volume range is 0.5 to 2.5 liters

Press NEXT to go to sixth programming screen-OR-press exit to save settings & leave