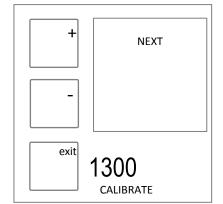

#### **TENTH SCREEN**

Flow Rate & Input calibration setting Brewer flow rate displayed in cc/minute

ENTER Volume from test in #9 screen

Flow rate is automatically adjusts the fill valve "ON" time based upon the volume selected and entered

If number entered >1300, rate adjusts to LOWER flow rate
If number entered <1300 rate adjusts
HIGHER flow rate