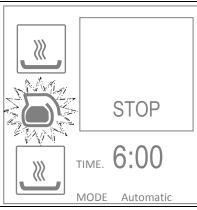

Brewer in Automatic Mode

Upper warmer icon: "OFF"

After touching "START"-carafe icon flashes to show "Brew In Progress" Brewer continues drip-out from brew basket until completed. -STOP" icon stops brew, Brew Time (customer adjustable) (4:30min+1:30min sec drip) is based upon flow rate and volume selected.

#### **BREW STARTED...**

SCREEN 1) Brewer is ready to brew, Press "START" icon box

2) Brew started; time is displayed, Full Batch icon flashes. Outer frame for Full Batch icon is hidden

3) Brew is proceeding, STOP icon disappears, carafe flashing to show that brew is in progress