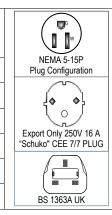

| Electrical Configurations |                                         |         |           |           |                          |  |  |  |  |  |  |  |  |
|---------------------------|-----------------------------------------|---------|-----------|-----------|--------------------------|--|--|--|--|--|--|--|--|
| Configuration<br>Code     | Warmer<br>Positions                     | Voltage | kW        | Amps      | Electrical<br>Connection |  |  |  |  |  |  |  |  |
| C212103                   | None                                    | 100-120 | 1.11-1.60 | 11.1-13.3 | NEMA 5-15P plug          |  |  |  |  |  |  |  |  |
| C212113                   | Two                                     | 100-120 | 1.11-1.60 | 11.1-13.3 | NEMA 5-15P plug          |  |  |  |  |  |  |  |  |
| C212104                   | None                                    | 230     | 1.93      | 8.2       | CEE7/7 Schuko            |  |  |  |  |  |  |  |  |
| C212114                   | Two                                     | 230     | 2.02      | 8.6       | CEE7/7 Schuko            |  |  |  |  |  |  |  |  |
| C212104UK                 | None                                    | 230     | 1.93      | 8.2       | BS 1363A UK              |  |  |  |  |  |  |  |  |
| C212114UK                 | Two                                     | 230     | 2.02      | 8.6       | BS 1363A UK              |  |  |  |  |  |  |  |  |
|                           | • • • • • • • • • • • • • • • • • • • • |         |           |           |                          |  |  |  |  |  |  |  |  |