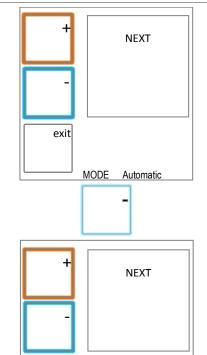

## AUTOMATIC FILL MODE DEFAULT

 -the brewer must be attached to water supply for self-fill and brew.

Brews are timed and are user selectable for full or half batch.
The (default) 6:00min START timer is set for 2:70min brew and 1:30min drip out

## MANUAL (Pour Over) FILL MODE OPTIONAL

Water inlet valve disabled.

This is where a plumbed water supply is not available.'

Do not press "START" Icon" if brewer is in MANUAL Mode

Pressing the middle [-] tab toggles the brewer to MANUAL (pour-in) mode.

Touch top-left [+] tab to return controls to AUTOMATIC mode

Manual

MODE

exit

-Press NEXT to go to second programming screen-OR-press exit to save settings & leave

SECOND SCREEN

Tank temperature units.

Touch the + or – box to toggle from degrees Celsius or Fahrenheit