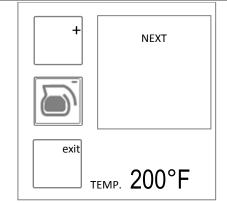

#### **Ready To Brew**

HEATING COMPLETE

**READY TO BREW** 

START icon is visible

READY START

TEMP. 200°F

MODE Automatic