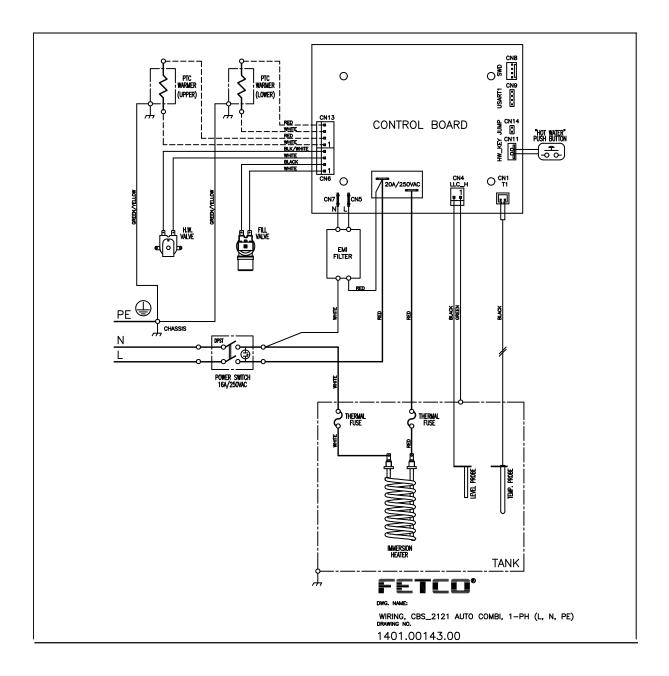

For Automatic Mode brewer water connection: inlet water pressure 25-50 psi/0.25-0.35MPa.

| EF   | RROR CODES                                    |                                           | Error codes must be corrected!                                |
|------|-----------------------------------------------|-------------------------------------------|---------------------------------------------------------------|
| #    | Error                                         | Description                               | Diagnose the cause and repair.                                |
| 2    | Internal Error (software)                     | Improper startup or shutdown              | To clear: reboot the brewer by toggling power switch:"OFF/ON" |
| 3    | CRC Error                                     | Internal data memory malfunction          | toggillig power switch. OFF/ON                                |
| 50   | Shorted temperature probe                     | Probe failure                             |                                                               |
| 51   | Open temperature probe or circuit             | Probe failure, bad connection             |                                                               |
| 100  | Initial fill error when >10 minutes fill time | Water supply rate too low-(Toggle Off/On) |                                                               |
| 101  | Refill error-if not filled in>5 minutes time  | Water supply rate too low or is off       |                                                               |
| 102  | Unwanted fill error                           | Possible leak in tank or water connection |                                                               |
| 201  | Heater open (temp.rise<2° in 10 minutes)      | Bad heater, open one-shot fuse            |                                                               |
| 201  | Heater short (temp.rise>5° with heat "off")   | Bad Thermostat or heating element         | Err188                                                        |
| 255  | Keyboard Error-pressed>2 minutes              | Touch pad or connection bad               |                                                               |
| 9.11 | FIRMWARE VERSION, Used for service            | Displays on bottom of touchscreen v       | when powered up                                               |