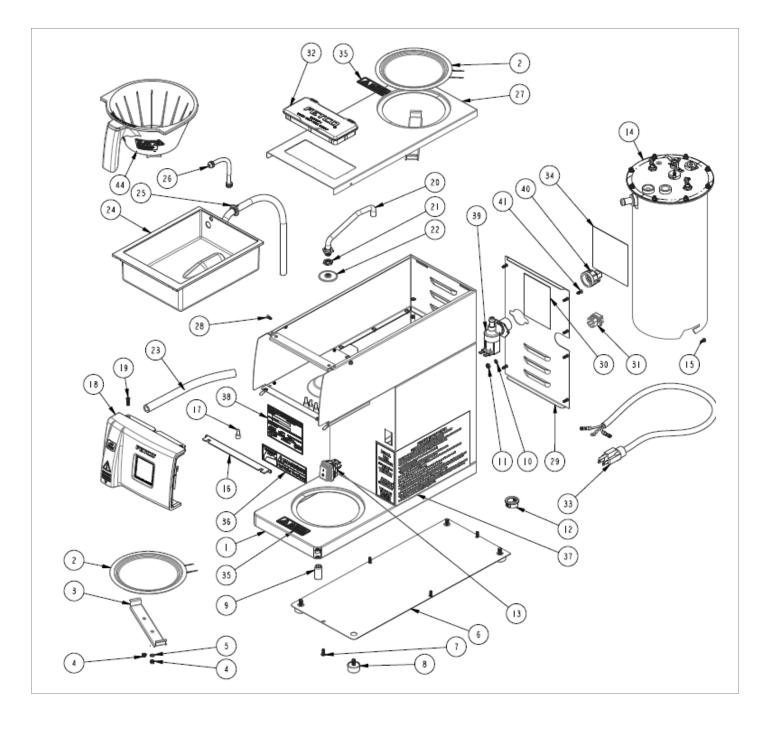

#### Rough-In Drawings

#### General:

- -If not installed correctly by qualified personnel, the brewer will not operate properly, and damage may result.
- -Utilize only qualified beverage equipment service technicians for service and installation.
- -Always have an empty dispenser under spray head of all coffee brewing equipment-including when at idle
- -Remove protective vinyl film, if present, from the stainless-steel enclosure.
- -Place coffee brewer on a solid, level counter top, near water utility and an electrical outlet.
- -Brewer is not portable, use a strong countertop. Full brewer and dispensers weighs 37 pounds
- -Level the brewer: Use a bubble level and check side-to-side also front-to-back

#### Plumbers Instructions

- -To operate CBS-2121in Automatic Mode: the brewer must be permanently attached to water supply main
- -Beverage equipment requires filtered water and a user installed backflow prevention valve.
- -Water flow must be at least ½ gallon per minute. Water pressure: 20 -75 psig (verify before connecting).
- -Attach brewer to water supply line with 1/4 inch flare fitting.

#### **Electricians Instructions**

Commercial kitchen equipment should be provided with a dedicated circuit.

Verify if power switch turned "OFF"

CBS-2121 must be manually filled before plugging it in.

Follow startup directions on the following page before plugging in unit