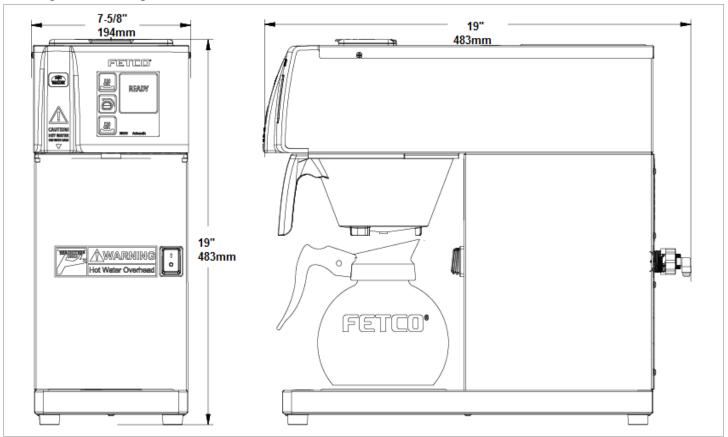

Weights and Capacities

| Height | Width    | Depth  | Water tank capacity | Empty<br>Weight | Filled<br>Weight | Shipping<br>Weight | Shipping Dimensions |
|--------|----------|--------|---------------------|-----------------|------------------|--------------------|---------------------|
| 19 in  | 7 5/8 in | 19 in  | 1.4 gallon          | 17 lbs.         | 28.4 lbs.        | 23 lbs.            | 20¾" X10¾"X 12¼ "   |
| 483mm  | 194 mm   | 470 mm | 5.2 L               | 7.7 kg          | 12.9 kg          | 10.4 kg            | 524mmX273X540mm     |

#### Rough-In Drawings