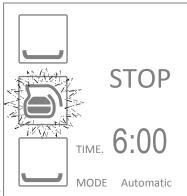

Brewer in Automatic Mode

Upper warmer icon: "OFF"

After touching "START"-carafe icon flashes to show "Brew In Progress" Brewer continues drip-out from brew basket until completed. -STOP" icon stops brew, Brew Time (customer adjustable) (4:30min+1:30min sec drip) is based upon flow rate and volume selected.

4) Brewer is in drip-delay mode, 1:30min time-out Carafe icon steady. Outer frame flashes to show drip-out