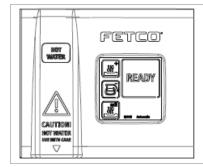

#### BREWING IN AUTOMATIC MODE Controls layout and icon definitions

Upper warmer icon: "ON"

"READY" to brew icon "START" icon in box

Full/Half batch: "FULL"

Hot water tank temp. in degrees Fahrenheit (customer adjustable) Lower warmer icon: "ON"

Brewer in Automatic Mode

Upper warmer icon: "OFF"

After touching "START"-carafe icon flashes to show "Brew In Progress" Brewer continues drip-out from brew basket until completed. -STOP" icon stops brew, Brew Time (customer adjustable) (4:30min+1:30min sec drip) is based upon flow rate and volume selected.

> Lower warmer icon: "OFF" Touch warmer icons to toggle

#### **BREWER "READY"**

Automatic

MODE