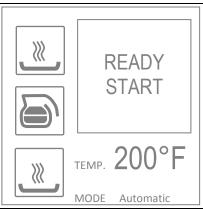

Brewer is ready to operate when the READY icon reappears"

#### **BREWER "READY"**

Automatic

MODE

#### **Ready To Brew**

HEATING COMPLETE

**READY TO BREW** 

START icon is visible

READY START

TEMP. 200°F

MODE Automatic