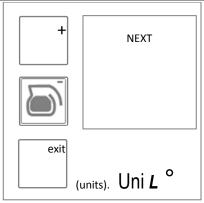

Press NEXT to go to third programming screen-OR-press exit to save settings & leave

THIRD SCREEN
Set units of measure.

Touch the + or – box to toggle from ounces to liters

-Default is liters

Press NEXT to go to fourth programming screen-OR-press exit to save settings & leave

FOURTH SCREEN
Set hot water tank temperature.

Touch the + or – box to raise or lower tank temperature

-Default is 200°F / 93° C -Range is 180°F-207°F/82 C-97°C

Press NEXT to go to fifth programming screen-OR-press exit to save settings & leave