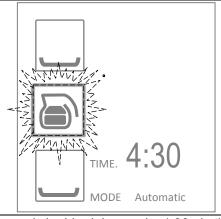

Touching the carafe icon on the left side of the screen toggles batch size between "FULL BREW" (or Brew #1) and "HALF BREW" (or Brew #2). (Screens 4 & 5 on the next pages describe how to configure both batch volumes) Touching the two warmer icons on the left side of the screen toggles the carafe warmers ON/OFF.

**ACCESSORIES** (left side of the screen)

UPPER & LOWER WARMERS. Touch icon to turn warmer ON/OFF

FULL & HALF BATCH BREW: Touch icon to toggle from full to half batch brew volume in "AUTO" Mode

HOT WATER SERVICE BUTTON-Enabled in "AUTO" Mode only when "READY" displayed