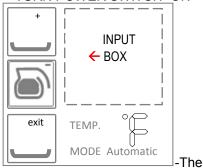

#### TO ENTER PROGRAMMING

-TURN POWER SWITCH TO "OFF"

\_TURN POWER SWITCH "ON"

display
--IMMEDIATELY—
ouch & Hold the INPUT BOX on the

OPENING SCREEN will

+ NEXT

- exit

MODE AUTOMATIC

#### FIRST SCREEN

Manual/Automatic fill mode