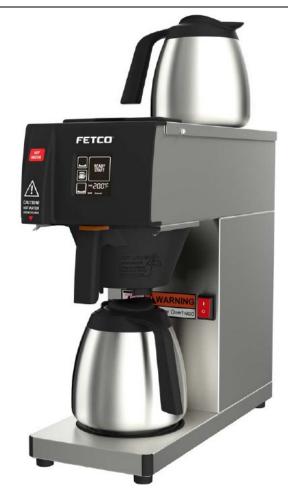

## FETCO® User's Guide and Operator Instructions

FETCO ZURICH™ TS Automatic Touchscreen Coffee Brewer with Pourover Feature

FETCO CBS-2121 ZURICH TS with decanter warmers

FETCO CBS-2121 ZURICH TS for thermal decanters

#### **Specifications**

Model: CBS-2121.Specifications for automatic coffee brewer with pourover feature and hot water service Description & Features

- Automatic fill coffee brewer-with pourover and hot water service designed for 64 fl. oz. carafes.
- · Hot water service is available only in Automatic Mode-and is disabled in Manual Mode and during brewing.
- Warmer models use self-regulating solid state PTC Semiconductor type heaters
- Two fully programmable batch sizes; preset for full and half batch. Each may be set by to any volume
- · User adjustable drip delay time with screen status display