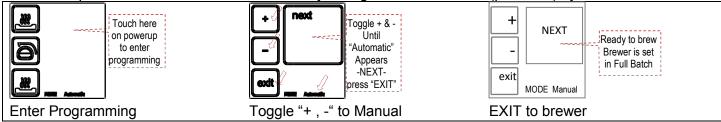

#### SET UP TO CHANGE BREWER FOR BREWING IN MANUAL MODE

Fill and prime CBS-2121 brewer if new, see page 5 Plug in unit with power switch "OFF".

- 1. Turn switch to "ON" and guickly touch screen in the upper right
- 2. Touch next and toggle the + and keys until MANUAL appears on the bottom of the screen-press exit.
- 3. Brewer is set in "Manual Mode"

#### TO ENTER PROGRAMMING

-TURN POWER SWITCH TO "OFF"

\_TURN POWER SWITCH "ON"

display
--IMMEDIATELY—
ouch & Hold the INPUT BOX on the

OPENING SCREEN will

+ NEXT

- exit

MODE AUTOMATIC

Touch top-left [+] tab to return controls to AUTOMATIC mode

Manual

MODE

exit

-Press NEXT to go to second programming screen-OR-press exit to save settings & leave

SECOND SCREEN

Tank temperature units.

Touch the + or – box to toggle from degrees Celsius or Fahrenheit