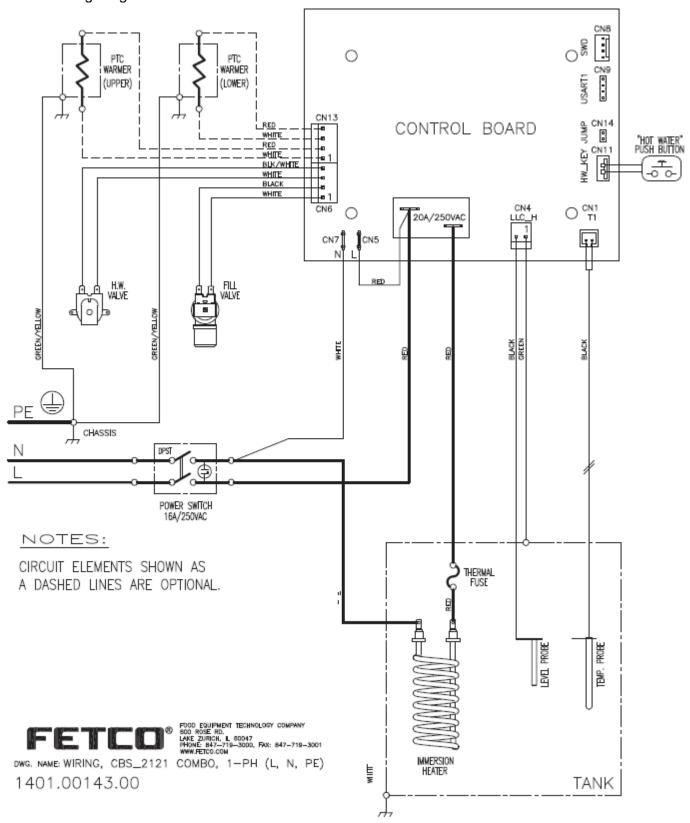

For Automatic Mode brewer water connection: inlet water pressure 25-50 psi/0.25-0.35MPa.

| EF   | RROR CODES                                    |                                           | Error codes must be corrected!                                |
|------|-----------------------------------------------|-------------------------------------------|---------------------------------------------------------------|
| #    | Error                                         | Description                               | Diagnose the cause and repair.                                |
| 2    | Internal Error (software)                     | Improper startup or shutdown              | To clear: reboot the brewer by toggling power switch:"OFF/ON" |
| 3    | CRC Error                                     | Internal data memory malfunction          | toggillig power switch. OFF/ON                                |
| 50   | Shorted temperature probe                     | Probe failure                             |                                                               |
| 51   | Open temperature probe or circuit             | Probe failure, bad connection             |                                                               |
| 100  | Initial fill error when >10 minutes fill time | Water supply rate too low-(Toggle Off/On) |                                                               |
| 101  | Refill error-if not filled in>5 minutes time  | Water supply rate too low or is off       |                                                               |
| 102  | Unwanted fill error                           | Possible leak in tank or water connection |                                                               |
| 201  | Heater open (temp.rise<2° in 10 minutes)      | Bad heater, open one-shot fuse            |                                                               |
| 201  | Heater short (temp.rise>5° with heat "off")   | Bad Thermostat or heating element         | Err188                                                        |
| 255  | Keyboard Error-pressed>2 minutes              | Touch pad or connection bad               |                                                               |
| 9.11 | FIRMWARE VERSION, Used for service            | Displays on bottom of touchscreen v       | when powered up                                               |