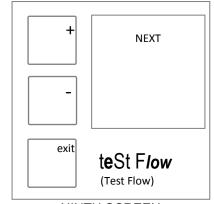

## AUTOMATIC FILL MODE DEFAULT

 -the brewer must be attached to water supply for self-fill and brew.

Brews are timed and are user selectable for full or half batch.
The (default) 6:00min START timer is set for 2:70min brew and 1:30min drip out

## MANUAL (Pour Over) FILL MODE OPTIONAL

Water inlet valve disabled.

This is where a plumbed water supply is not available.'

Do not press "START" Icon" if brewer is in MANUAL Mode

Pressing the middle [-] tab toggles the brewer to MANUAL (pour-in) mode.

Touch top-left [+] tab to return controls to AUTOMATIC mode

Manual

MODE

exit

-Press NEXT to go to second programming screen-OR-press exit to save settings & leave

SECOND SCREEN

Tank temperature units.

Touch the + or – box to toggle from degrees Celsius or Fahrenheit