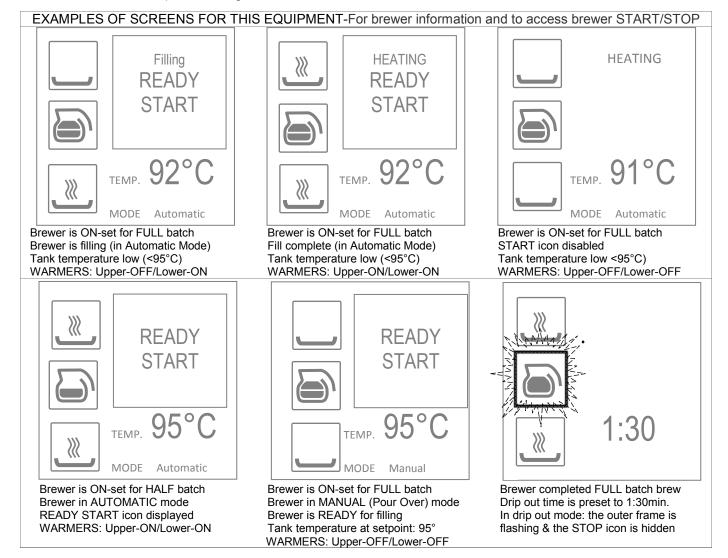

#### BREWING IN AUTOMATIC MODE Controls layout and icon definitions

Upper warmer icon: "ON"

"READY" to brew icon "START" icon in box

Full/Half batch: "FULL"

Hot water tank temp. in degrees Fahrenheit (customer adjustable) Lower warmer icon: "ON"

Brewer in Automatic Mode

Upper warmer icon: "OFF"

After touching "START"-carafe icon flashes to show "Brew In Progress" Brewer continues drip-out from brew basket until completed. -STOP" icon stops brew, Brew Time (customer adjustable) (4:30min+1:30min sec drip) is based upon flow rate and volume selected.

> Lower warmer icon: "OFF" Touch warmer icons to toggle

#### **BREWER "READY"**

Automatic

MODE

#### **BREW STARTED...**

SCREEN 1) Brewer is ready to brew, Press "START" icon box

2) Brew started; time is displayed, Full Batch icon flashes. Outer frame for Full Batch icon is hidden

3) Brew is proceeding, STOP icon disappears, carafe flashing to show that brew is in progress

4) Brewer is in drip-delay mode, 1:30min time-out Carafe icon steady. Outer frame flashes to show drip-out

#### **Final Screens** SCREEN 5)

"HEATING" indicates that hot water tank temperature is below setpoint.

START icon will reappear when hot water tank temperature reaches setpoint

**HEATING** 

TEMP. 193°F MODE Automatic

#### **Ready To Brew**

HEATING COMPLETE

**READY TO BREW** 

START icon is visible

READY START

TEMP. 200°F

MODE Automatic